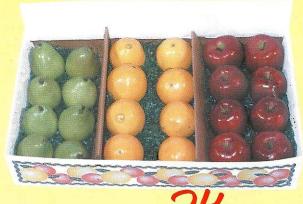

# Tangelos

Tangelos are a tangerine-grapefruit hybrid that contain a sweet, full colored juice. They peel and separate very easily.

# Red Delicious Apples

"America's favorite apple". Dark red in color and crispy in texture. Hand picked for your eating enjoyment. Bushel size contains approximately 88 apples. 1/2 bushel contains approximately 44.