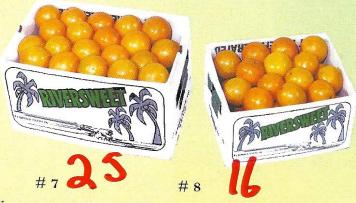

# Juice Oranges 👄

Enjoy delicious tasting orange juice, or can be quartered and eaten. Are medium sized and usually seedless. Start your day with the freshest orange juice available!

# 7- 4/5 bushel-approx, 40 lbs.

#8-2/5 bushel-approx. 20 lbs.