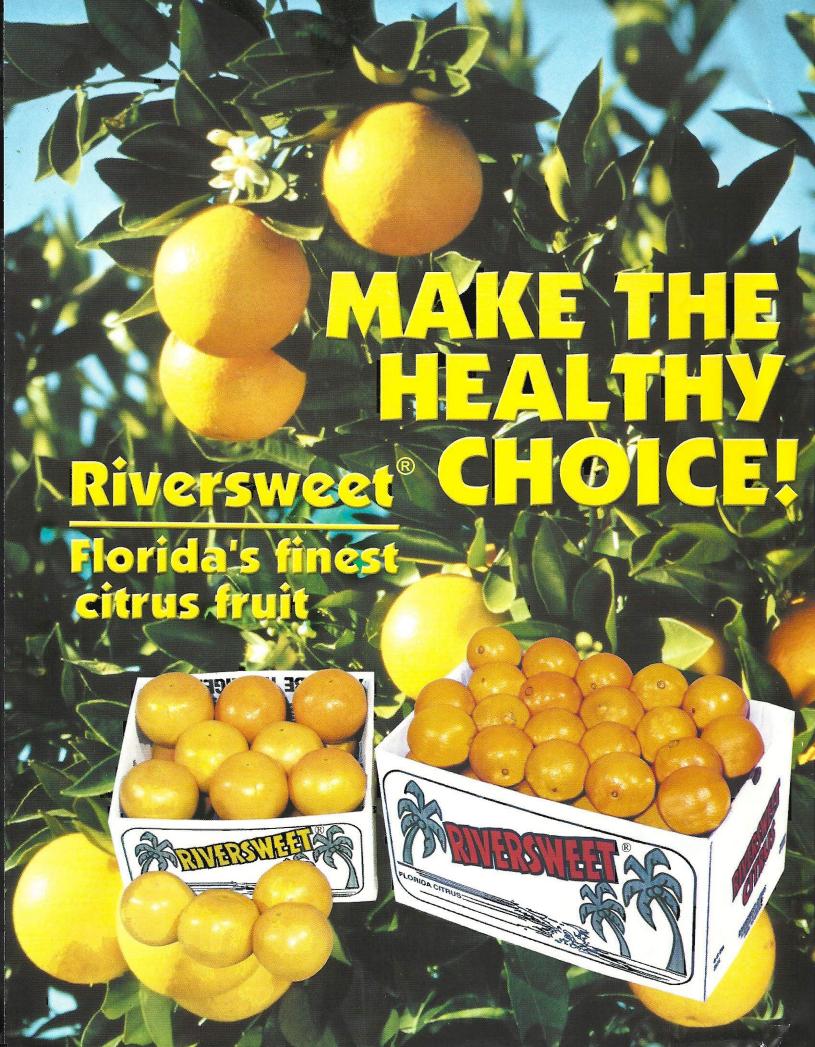

# OSpecial OSelections

Florida Navel Oranges 👄

Tree ripened in Florida's sun and bursting with juice. Navels are larger size oranges that peel and separate very easily.

### Indian River Ruby Red Grapefruit

Treat yourself to the finest Grapefruit in the world! Grown in Florida's famous *Indian River* citrus district under optimal growing conditions. Each piece is hand picked to insure that you receive only the "cream of the crop".

### Mixed Box

Enjoy both Indian River Ruby Red Grapefruit and Navel Oranges in the same carton. Contains approximately 9 Grapefruit and 14 Navel Oranges.