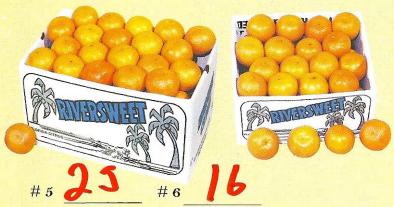

# Tangelos

Tangelos are a tangerine-grapefruit hybrid that contain a sweet, full colored juice. They peel and separate very easily.

# 5- 4/5 bushel-approx. 40 lbs.

# 6- 2/5 bushel-approx. 20 lbs.