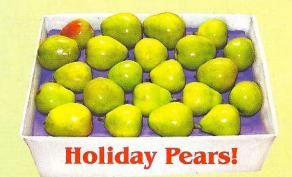

### Holiday Pack

Enjoy both Red Delicious Apples and D'Anjou Pears. Contains 1/2 bushel of **premium sized** apples and pears.

# 15- 1/2 bushel-approx. 20 lbs.