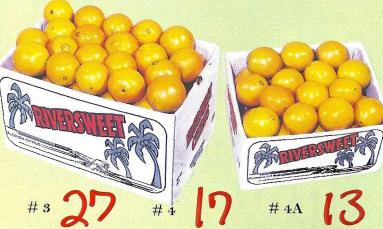

# OSpecial OSelections

Florida Navel Oranges 👄

Tree ripened in Florida's sun and bursting with juice. Navels are larger size oranges that peel and separate very easily.

# 3- 4/5 bushel-approx. 40 lbs.

# 4- 2/5 bushel-approx. 20 lbs.

# 4A-1/5 bushel-approx. 10 lbs.