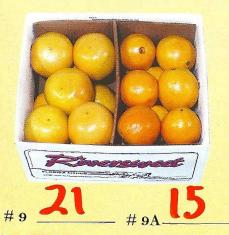

### Mixed Box

Enjoy both Indian River Ruby Red Grapefruit and Navel Oranges in the same carton. Contains approximately 9 Grapefruit and 14 Navel Oranges.

# 9- 2/5 bushel-approx. 19 lbs.

#9A-1/5 bushel-approx. 10 lbs.

Red Trio # 10 23

Features 8 Navel Oranges, 6 Ruby Red Grapefruit and 8 Red Delicious Apples.