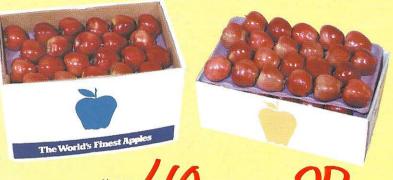

# Red Delicious Apples

"America's favorite apple". Dark red in color and crispy in texture. Hand picked for your eating enjoyment. Bushel size contains approximately 88 apples. 1/2 bushel contains approximately 44.

# 12- 1 bushel-approx. 44 lbs.

# 13- 1/2 bushel-approx. 22 lbs.