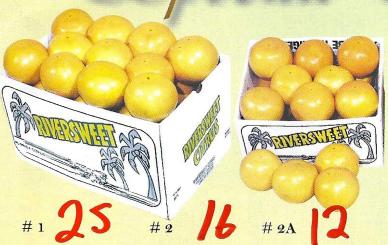

### Indian River Ruby Red Grapefruit

Treat yourself to the finest Grapefruit in the world! Grown in Florida's famous *Indian River* citrus district under optimal growing conditions. Each piece is hand picked to insure that you receive only the "cream of the crop".

# 1 - 4/5 bushel-approx. 36 lbs.

# 2 - 2/5 bushel-approx. 18 lbs.

# 2A- 1/5 bushel-approx. 10 lbs.